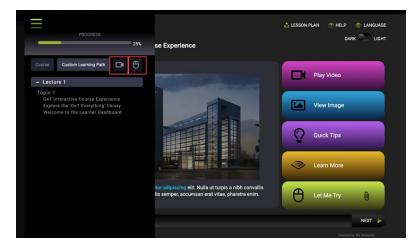

# User Interface

# Change the look by the flip of a switch

- Courses are built to suit all learning styles
- Filtering options
  - Video's, Handson
- Change from Dark or Light Mode
- Track Progress with "Percentage of Completion"
- See "New Content Available"
- Custom Learning Path