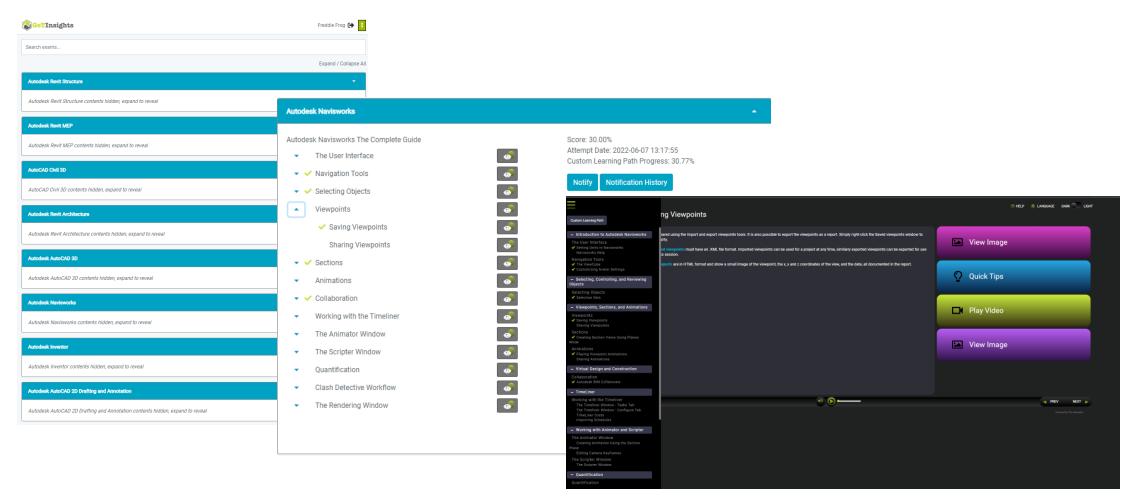

# **SKILLS GAPS ANALYSIS**

Effective tool for assessing skills gaps and associated customized learning plan