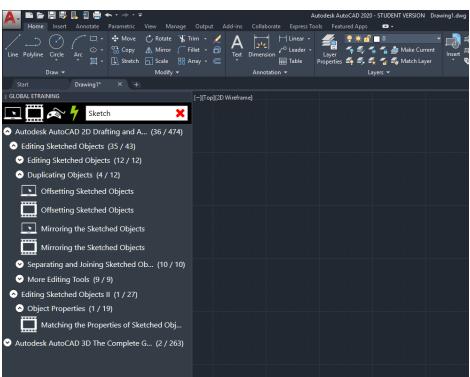

# **AUTODESK** PLUGIN

# Knowhow integrated in your Autodesk-software

AutoCAD | AutoCAD Civil 3D | AutoCAD Plant 3D | Autodesk Inventor | Autodesk Navisworks | Autodesk Revit

Kinesthetic